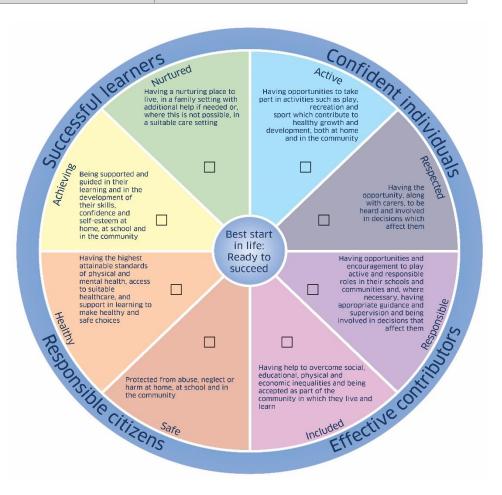

## 2. Person recording the concern

| Name: | Role/designation: |
|-------|-------------------|
|       |                   |

Areas of Concern. Please tick any relevant areas of the Wellbeing Wheel

| Nature of Concern:                                                                   |                             |  |
|--------------------------------------------------------------------------------------|-----------------------------|--|
| Use the headings you have ticked on the Wellbeing Wheel to record the details below: |                             |  |
|                                                                                      |                             |  |
|                                                                                      |                             |  |
|                                                                                      |                             |  |
|                                                                                      |                             |  |
|                                                                                      |                             |  |
|                                                                                      |                             |  |
|                                                                                      |                             |  |
|                                                                                      |                             |  |
|                                                                                      |                             |  |
|                                                                                      |                             |  |
|                                                                                      |                             |  |
|                                                                                      |                             |  |
|                                                                                      |                             |  |
|                                                                                      |                             |  |
|                                                                                      |                             |  |
|                                                                                      |                             |  |
|                                                                                      |                             |  |
| Previous Action Taken:                                                               |                             |  |
|                                                                                      |                             |  |
|                                                                                      |                             |  |
|                                                                                      |                             |  |
|                                                                                      |                             |  |
|                                                                                      |                             |  |
|                                                                                      |                             |  |
|                                                                                      |                             |  |
|                                                                                      |                             |  |
|                                                                                      |                             |  |
|                                                                                      |                             |  |
|                                                                                      |                             |  |
|                                                                                      |                             |  |
| Safeguarding/Child Protection Team informed, please tick i                           | n the box if done so $\Box$ |  |
| bareguarung/ciniu i rocccion ream miormeu, piease tick i                             | ii the bua ii tune su.      |  |
|                                                                                      |                             |  |
| Signatura                                                                            | Date:                       |  |
| Signature:                                                                           | Date:                       |  |